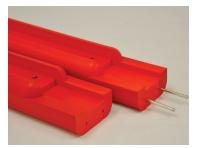

## Prevent high-flying injuries and provide maximum safety for your players

The exterior of the MBBP-6 edge pads are of a tough molded urethane skin to provide the exterior with a uniform colored appearance. Steel plates are molded in the padding to facilitate the attachment of the padding to the backboard with bolts.

Bolt-on edge padding includes two steel connectors for perfect alignment