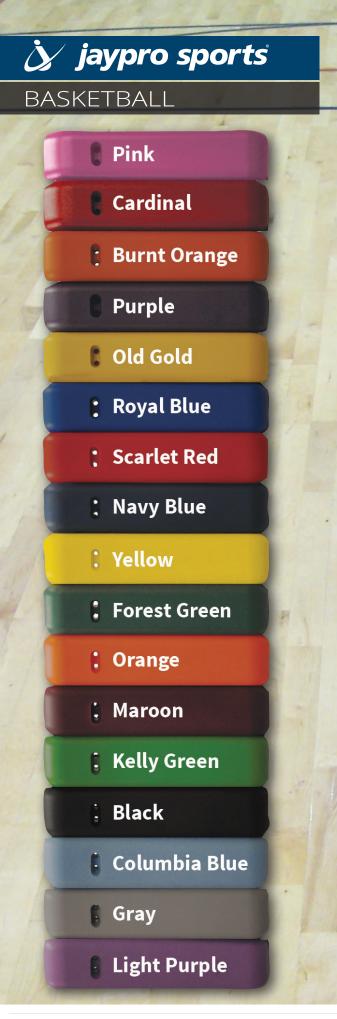

#### **Features:**

- Bolts easily to all 72" official glass backboards
- Pin style attachment eliminates pad sagging under rim
- Interlocking steel pin connectors provide alignment and eliminate sagging of the pads beneath the goal
- Available in 17 colors

### SAFE-PRO<sup>™</sup> EDGE PADDING

MBBP-6XX (EACH)

| Pink         | MBB |
|--------------|-----|
| Cardinal Red | MBB |
| Burnt Orange | MBB |
| Purple       | MBB |
| Old Gold     | MBB |
| Royal Blue   | MBB |
| Scarlet Red  | MBB |
| Navy Blue    | MBB |
| Yellow       | MBB |
|              |     |

3P-6PK 3P-6C BP-6TO 3P-6P 3P-6OG 3P-6RB BP-6S 3P-6NB BP-6YW

| Forest Green  | MBBP-6FG |
|---------------|----------|
| Orange        | MBBP-6OR |
| Maroon        | MBBP-6M  |
| Kelly Green   | MBBP-6KG |
| Black         | MBBP-6BK |
| Columbia Blue | MBBP-6CB |
| Gray          | MBBP-6GY |
| Light Purple  | MBBP-6LP |